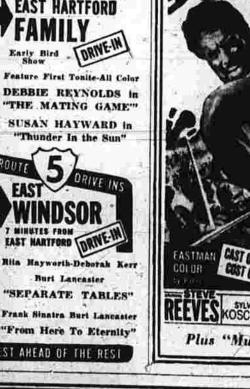

my. East played the eight, and DINE and DANCE South won a finesse with the nine. Every THURS.-FRL-SAT. It was then easy to get to dummy Any average player would fi-nesse the jack of diamonds and

"From Here To Eternity" BURNSIDE 2 Top Hits! PAUL NEWMAN "THE YOUNG "WOMAN PHILADELPHIAN" OBSESSED"

FAMOUS FOR STEARS and GOOD, CLEAN SHOWS

ERSTWOOD LaFOND BROS. STEAK HOUSE TWO GREAT HITS! Home of the Sons of Fun "Young Philadelphians" arrange your special parties here? We have special party rates. Very reasonable. Also see our Big Saturday Night 'Gay Ninety Nite.' Something to see. Sunday, all day is family time. Food time 12 noon to 10 p.m. Show time 4 to 8 p.m. Children's hour 5 to 6 p.m. Family time is all the time. For reservations call Monson, CO 7-5584. Also: Susan Hayward-Stephen Boy
"A Woman Obsessed"
In Color and CinemaScope
3:56-6:15-10:25